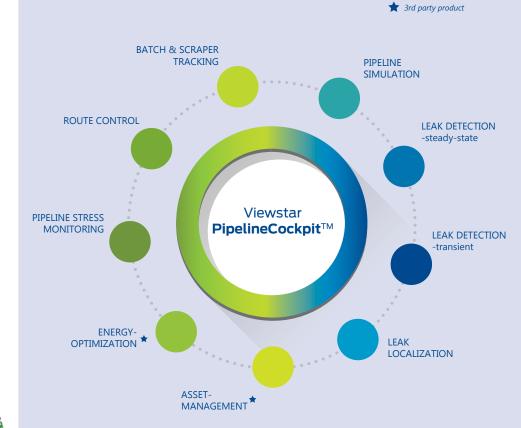

# OPERATION

- → State of the art displays
- Overviews of historical and archived data
- → Route control
- → Line pack calculation
- → Batch/Scraper tracking
- → Pipeline stress monitoring

# 

Leak detection – steady-state, transient state

--- Leak localization – steady-state

# SIMULATIONS, FORECASTING,

- → Hydraulic profile/Simulation (online, offline, training)
- ---- Energy Optimization\*

# \_SERVICE AND MAINTENANCE

- Asset Management\*

### \_RELEVANT FUNCTION ACCESS

- <mark>-</mark>→ Process model
- ---- Simulation parameter
- \* 3rd party product